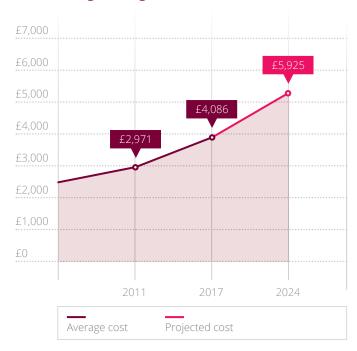

# The rising cost of funerals

Funeral costs are rising much faster than inflation.

The national average cost of a basic funeral in the UK is currently £4,086<sup>†</sup>. Add to this the money spent on the send-off, covering extras such as flowers and the wake, which on average comes to £1,900<sup>\*</sup>. When you take into account the cost of hiring a legal professional to administer the estate, the overall cost of dying today can add up to £8,905<sup>\*</sup>.

And prices have continued to rise year after year. Did you know that funeral costs are rising much faster than inflation and interest rates on savings? This has been going on for years now, and it shows no sign of stopping.

Just looking at basic funeral costs alone, this figure has been increasing on average by 5.45% each year and could reach more than £5,925 by just 2024<sup>†</sup>. It's easy to see why families are often left with a bill much higher than expected and why the Dignity Prepaid Funeral Plan is such a good idea. What's more, if you purchase a funeral plan by 30th April you can save up to £340° off plan prices saving you and your loved ones even more money.

## † 2011–2017: Matter Communications Independent Research. 2024: Forecast based on average annual compounded growth rate of 5.45% each year between 2011 and 2017.

## The Average rising cost of a funeral<sup>†</sup>